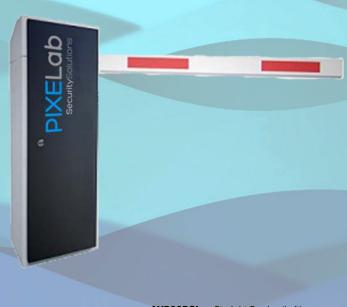

## PIXELab

## AVB90B Series

- Automatic Vehicle Barrier
- Robust high torque 90W DC motor with 1.6 seconds open time (straight 3m arm).
- Supports optional visual indicator.
- Supports additional external infrared sensor for additional protection to passing vehicle.
- Supports external induction coil for vehicle sensing.
- Suitable for Standard Parking Lot Application

| AVB90BSL | - Straight Barrier (Left)  |
|----------|----------------------------|
| AVB90BSR | - Straight Barrier (Right) |
| AVB90BFL | - Folding Barrier (Left)   |
| AVB90BFR | - Folding Barrier (Right)  |