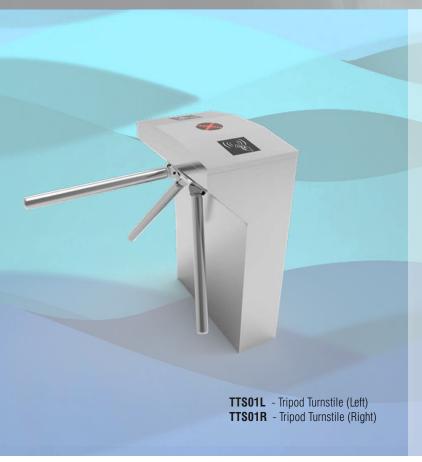

## TTS01 Series

## Stainless Steel Tripod Turnstile

- Brushless DC motor with 5 million swing operations.3
- Bidirectional or Single Direction Operation.
- Light indicator to indicate traffic direction.
- Obstruction detection during open/close cycle.
- Forced entry detection with automatic lockout.
- Self-detection, self-diagnostics and audible and visible alarm output upon detection of intrusion, reversed traffic, tailgating and forced entry.
- User preset door open duration with time out upon non pass-through.u
- Auto release upon fire alarm trigger.
- Remote control via Control Client software.

## **Technical Specification**

| Communication Interface | TCP/IP, I/O, RS-232, RS-485              |
|-------------------------|------------------------------------------|
| Motor Type              | Fully Automatic DC Brushless Motor       |
| Throughput              | 35 persons per minute                    |
| MCBF                    | > 5 million times                        |
| Lane Width              | 610 mm max.                              |
| Tripod Material         | Stainless Steel Pipe                     |
| Pedestal Material       | SUS304 / 316L Stainless Steel (1.5mm THK |
| Dimension (L x W x H)   | 600 x 350 x 980 mm                       |
| Weight                  | 50 kg                                    |
| Power Supply            | $100\sim240$ VAC; 50 to 60 Hz            |
| Working Temperature     | -25°C to 70°C                            |
| Working Humidity        | 10% to 95% (Non-condensing)              |
| Installation            | Indoor / Outdoor                         |
|                         |                                          |